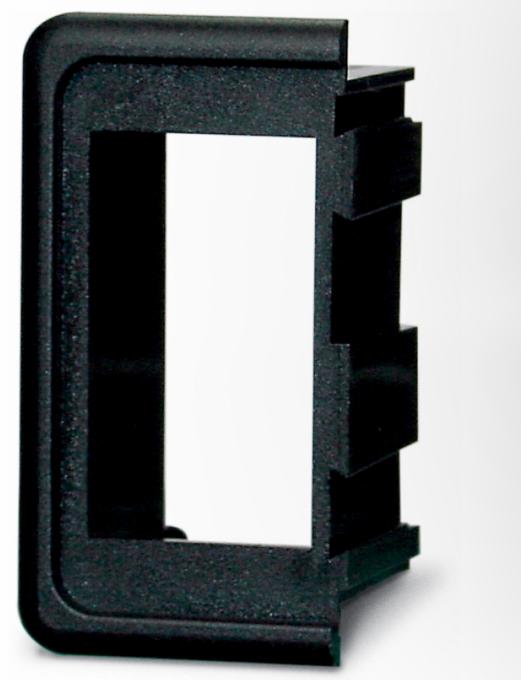

## VME installation frame end piece

Artículo nº: 70906302

Convenience is a blessing: a Mastervolt waterproof switch is inserted into a weather-resistant installation sheath. Mount in the existing dashboard using sealant or glue or in the accompanying ready-made installation frame.

Using such an installation frame guarantees a quick installation and smart appearance, for example on the outside helmsman's station. Use a electrical connection block (VCH) for insulating and securing the connections. Parts of frames with separate end segments are also available. If you wish to leave room for future expansion, use a blank auxiliary hole plug for places in which you have not (yet) placed any switches.