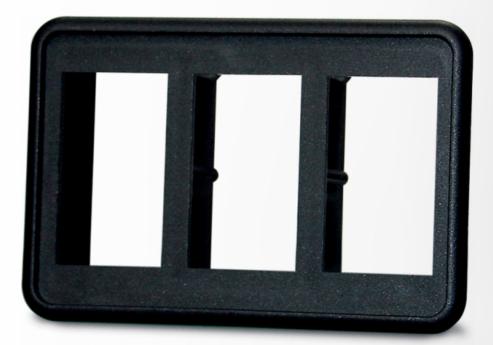

## VM3 installation frame for 3 switches

Artículo nº: 70906304

Convenience is a blessing: a Mastervolt waterproof switch is inserted into a weather-resistant installation sheath. Mount in the existing dashboard using sealant or glue or in the accompanying ready-made installation frame.

Using such an installation frame guarantees a quick installation and smart appearance, for example on the outside helmsman's station. Use a electrical connection block (VCH) for insulating and securing the connections. Parts of frames with separate end segments are also available. If you wish to leave room for future expansion, use a blank auxiliary hole plug for places in which you have not (yet) placed any switches.